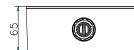

# **Dimension:**

# Parameter:

| Model      | DS-1280ZJ-DM26   |
|------------|------------------|
|            | Junction Box for |
| Parameters | Dome Camera      |
| Appearance | Hikvision White  |
| Material   | Aluminum Alloy   |
| Dimension  | Φ165×65mm        |
| Weight     | 466g             |