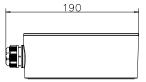

# **Dimension:**

# Parameter:

| Model      | DS-1280ZJ-DM26   |
|------------|------------------|
|            | Junction Box for |
| Parameters | Dome Camera      |
| Appearance | Hikvision White  |
| Material   | Aluminum Alloy   |
| Dimension  | Φ165×65mm        |
| Weight     | 466g             |