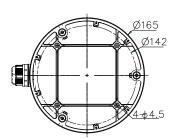

# **Dimension:**

# Parameter:

| Model      | DS-1280ZJ-DM26   |
|------------|------------------|
|            | Junction Box for |
| Parameters | Dome Camera      |
| Appearance | Hikvision White  |
| Material   | Aluminum Alloy   |
| Dimension  | Φ165×65mm        |
| Weight     | 466g             |