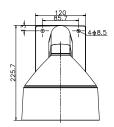

## **Dimension:**

### Parameter:

| Model      | DS-1273ZJ-DM26         |
|------------|------------------------|
|            | Wall Mount Bracket for |
| Parameters | Dome Camera            |
| Appearance | Hikvision White        |
| Material   | Aluminum Alloy         |
| Dimension  | 255×225.7×185mm        |
| Weight     | 1550g                  |