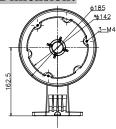

## **Dimension:**

### Parameter:

| Model      | DS-1273ZJ-DM26         |
|------------|------------------------|
|            | Wall Mount Bracket for |
| Parameters | Dome Camera            |
| Appearance | Hikvision White        |
| Material   | Aluminum Alloy         |
| Dimension  | 255×225.7×185mm        |
| Weight     | 1550g                  |