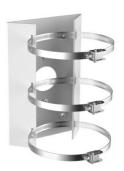

### **Vertical Pole Mount**

### Note

- The pole should be capable of supporting at least 3 times as much as the total weight of the camera and the mount.
- The maximum load capacity of the mount is 10 kg (22.05 lb.).