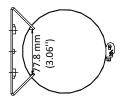

### **Dimension**

### **Parameter**

| Model      | DS-2904ZJ                                       |
|------------|-------------------------------------------------|
| Parameters | Vertical Pole Mount                             |
| Appearance | Hikvision White                                 |
| Material   | Q235, SUS304                                    |
| Dimension  | 240 mm × 157 mm × 43 mm (9.45" × 6.18" × 1.69") |
| Weight     | Approx. 1600 g (3.53 lb.)                       |