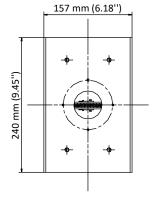

### **Dimension**

### **Parameter**

| Model      | DS-2904ZJ                                       |
|------------|-------------------------------------------------|
| Parameters | Vertical Pole Mount                             |
| Appearance | Hikvision White                                 |
| Material   | Q235, SUS304                                    |
| Dimension  | 240 mm × 157 mm × 43 mm (9.45" × 6.18" × 1.69") |
| Weight     | Approx. 1600 g (3.53 lb.)                       |