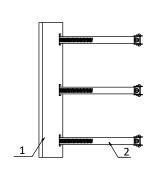

### **Vertical Pole Mount**

### **Feature**

- Suit for different size of poles
- With high reliability and flexibility
- Applied to both indoor and outdoor conditions