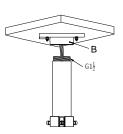

2 Twist and fix the screwed pipe after threading

Note B: Screw hole

④ Fasten the snap joint fixing screw

E : Snap joint fixing screw.