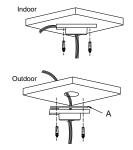

# **Installation steps:**

① Choose the appropriate wall to mount the ceiling, and rubber blanket should be added when assembling outdoors

Note A: Waterproof rubber blanket

3 Fasten the safety rope, thread the line and assemble the speed dome