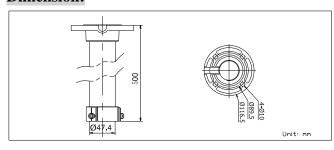

### **Dimension:**

### **Parameters:**

| Model     | DS-1662ZJ                    |
|-----------|------------------------------|
| Parameter | Pendent Mount (50cm)         |
| Color     | Hik white                    |
| Feature   | Suit for 500mm pendent mount |
| Material  | Aluminum alloy               |
| Dimension | Φ116.5×500mm                 |
| Weight    | 960g                         |