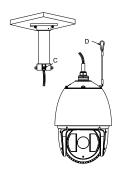

# **Installation steps:**

① Choose the appropriate wall to mount the ceiling, and rubber blanket should be added when assembling outdoors

Note A: Waterproof rubber blanket

3 Fasten the safety rope, thread the line and assemble the speed dome

C: Safety rope hook D: Safety rope