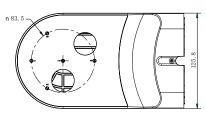

#### **Dimension:**

223.9

## Parameter:

| Model      | DS-1294ZJ              |
|------------|------------------------|
|            | Wall Mount Bracket for |
| Parameters | PTZ Camera             |
| Appearance | Hikvision White        |
| Material   | Toughened Plastic      |
| Dimension  | 230×80×130mm           |
| Weight     | 450g                   |
|            |                        |