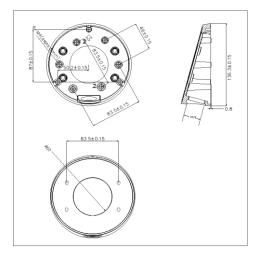

### **Dimension:**

#### Parameter:

| Model      | DS-1281ZJ-DM23                     |
|------------|------------------------------------|
|            | Inclined Ceiling Mount Bracket for |
| Parameters | Dome Camera                        |
| Appearance | Hikvision White                    |
| Material   | Aluminum Alloy                     |
| Dimension  | Φ136×48mm                          |
| Weight     | 245g                               |