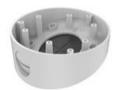

# DS-1281ZJ-DM23

**Inclined Ceiling Mount Bracket for** 

#### Dome Camera

#### Parameter:

| Model      | DS-1281ZJ-DM23                     |
|------------|------------------------------------|
|            | Inclined Ceiling Mount Bracket for |
| Parameters | Dome Camera                        |
| Appearance | Hikvision White                    |
| Material   | Aluminum Alloy                     |
| Dimension  | Φ136×48mm                          |
| Weight     | 245g                               |