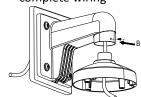

3 Screw up and fix the cap

Rotate the dome camera moderately and screw up the fastening screw

D: Fastening screw on dome

Take adaptor from the case of dome camera

C: Bayonet of adaptor

8 Installation complete