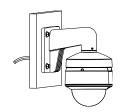

## DS-1273ZJ-130

Wall Mounting Bracket for Dome Camera

Note: The actual bracket may vary from the picture above.