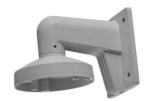

## DS-1273ZJ-130

Wall Mounting Bracket for Dome Camera

#### Parameter:

| Model       | DS-1273ZJ-130                          |
|-------------|----------------------------------------|
|             | Wall Mounting Bracket for              |
| Parameters  | Dome Camera                            |
| Appearance  | Hikvision White                        |
| Range of    | Suitable for dome camera wall mounting |
| Application |                                        |
| Material    | Aluminum Alloy                         |
| Dimension   | Φ132×183.5×228.5mm                     |
| Weight      | 690g                                   |