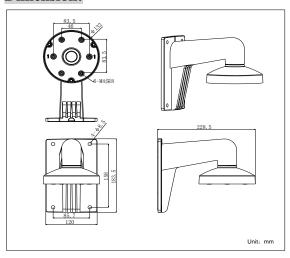

### **Dimension:**

#### Parameter:

| Model       | DS-1273ZJ-130                          |
|-------------|----------------------------------------|
|             | Wall Mounting Bracket for              |
| Parameters  | Dome Camera                            |
| Appearance  | Hikvision White                        |
| Range of    | Suitable for dome camera wall mounting |
| Application |                                        |
| Material    | Aluminum Alloy                         |
| Dimension   | Φ132×183.5×228.5mm                     |
| Weight      | 690g                                   |