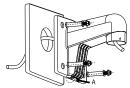

# **Installation Step:**

① Choose the appropriate wall to fix the bracket and wire

A: Cable entry hole

⑤ Check the hole site and fix adaptor to cap

② Fix cap to bracket and complete wiring

B: Fastening screw