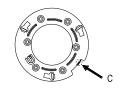

3 Screw up and fix the cap

Rotate the dome camera moderately and screw up the fastening screw

D: Fastening screw on dome

Take adaptor from the case of dome camera

C: Bayonet of adaptor

8 Installation complete