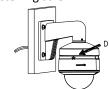

3 Screw up and fix the cap

Rotate the dome camera moderately and screw up the fastening screw

D: Fastening screw on dome

Take adaptor from the case of dome camera

C: Bayonet of adaptor

8 Installation complete