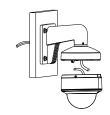

# **Installation Step:**

① Choose the appropriate wall to fix the bracket and wire

A: Cable entry hole

⑤ Check the hole site and fix adaptor to cap

② Fix cap to bracket and complete wiring

B: Fastening screw

⑥ Connect the cable and fix dome camera to cap

**Order Model:** 

DS-1273ZJ-130

3 Screw up and fix the cap

Rotate the dome camera moderately and screw up the fastening screw

D: Fastening screw on dome

Take adaptor from the case of dome camera

C: Bayonet of adaptor

8 Installation complete