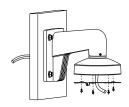

# **Installation Step:**

① Choose the appropriate wall to fix the bracket and wire

A: Cable entry hole

⑤ Check the hole site and fix adaptor to cap

② Fix cap to bracket and complete wiring

B: Fastening screw

3 Screw up and fix the cap

Rotate the dome camera moderately and screw up the fastening screw

D: Fastening screw on dome

Take adaptor from the case of dome camera

C: Bayonet of adaptor

8 Installation complete