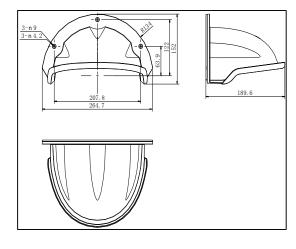

### **Dimension:**

### **Parameter:**

| Model      | DS-1250ZJ                          |
|------------|------------------------------------|
|            | Rain Shade for Outdoor Dome Camera |
| Parameters |                                    |
| Appearance | Hikvision White                    |
| Material   | Composite Fibre                    |
| Dimension  | 264.7*152*189.6 mm                 |
| Weight     | 199g                               |