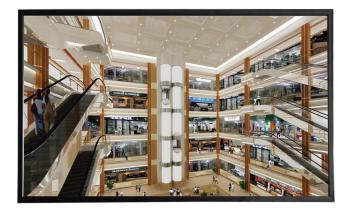

## DHI-LM86-S400

86" UHD LED Monitor

## Features:

- · 4K Ultra-HD resolution
- $\cdot$  178°/178° extra-wide viewing angle for overall viewing performance
- · High fidelity digital processing for a brilliant and vivid video
- · 8ms response time for no motion blur, judder or ghosting
- · Support HDMI, VGA and other signal input
- · Built-in speaker
- · Infrared remote control