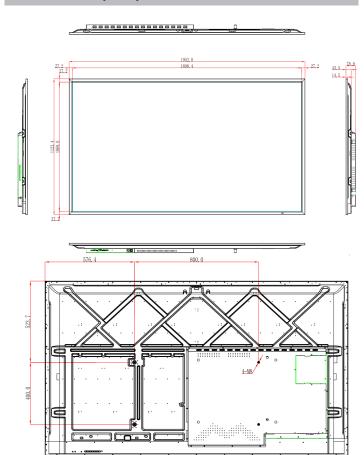

## Dimensions(mm)

AC 100~240V, 50/60Hz

Power Supply

| Power Consumption (Standby) | ≤0.5W                                                    |                       |
|-----------------------------|----------------------------------------------------------|-----------------------|
| Net Weight                  | 46.5kg                                                   |                       |
| Gross Weight                | 66kg                                                     |                       |
| VESA                        | 400x800mm                                                |                       |
| Product Dimension (W×H×D)   | 1952.8x1123.4x78.9mm                                     |                       |
| Package Dimension (W×H×D)   | 2148x1332x281mm                                          |                       |
| Work Environment            | Temperature                                              | 0°C~40°C (32°F~104°F) |
|                             | Humidity                                                 | 10%~80%               |
| Accessory                   |                                                          |                       |
| Standard                    | HDMI cable, power cable, remote control, hanging bracket |                       |
| Certifications              |                                                          |                       |
| Certifications              | CE                                                       |                       |