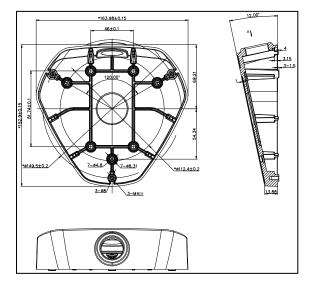

#### **Dimension:**

#### Parameter:

| Model      | DS-1281ZJ-DM25                     |
|------------|------------------------------------|
|            | Inclined Ceiling Mount Bracket for |
| Parameters | Dome Camera                        |
| Appearance | Hikvision White                    |
| Material   | Aluminum Alloy                     |
| Dimension  | 153×164×45mm                       |
| Weight     | 300g                               |